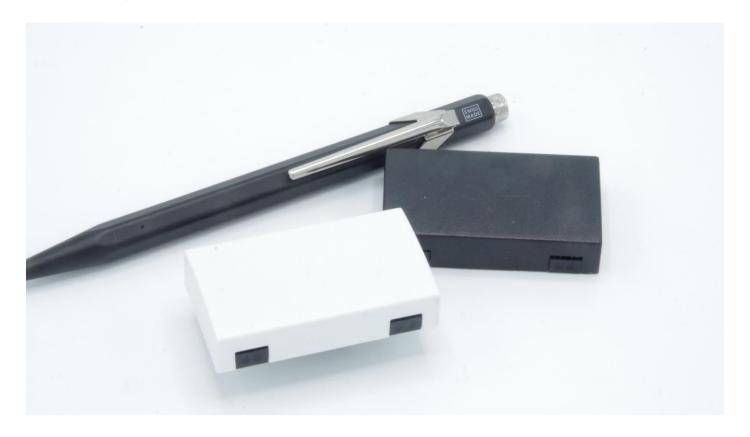

## GK10x Optical Door/Window Sensor

## Models

▲ Black and white housing colors

The GK10x optical sensor from AuVerte is part of a modern room automation solution. When used for a room entry door, this sensor is a key element to determine the occupancy status of an enclosed space in combination with one or multiple motion sensors. When used to monitor windows and balcony doors, this sensor can curtail HVAC energy during periods when the room is exposed to the outside environment. Battery powered and utilizing wireless RF communication, the GK10x is simple to install and to maintain.